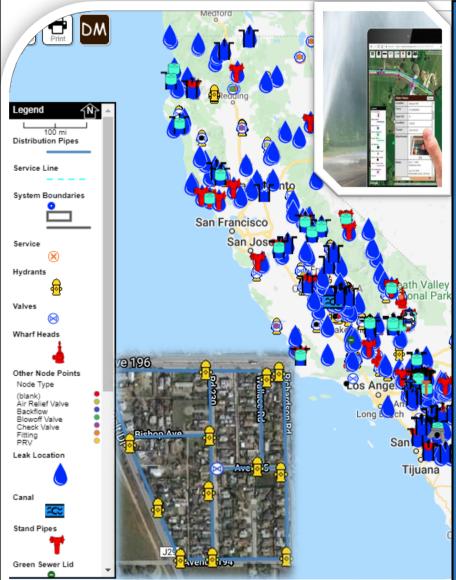

## NO CHARGE GIS DIGITAL MAPPING AND LINE LOCATING SERVICES

- Save Money & Improve Efficiency
- Lower operational costs
- Reduce potential property damage and Liability

This no charge service includes performing onsite mapping of:

- The system boundary area
- Distribution pipelines
- Sources
- Storage tanks
- Treatment facilities
- Fire hydrants
- Isolation valves
- Backflow prevention devices
- Control valves
- Pumps
- Meters

Additional no charge services include:

 Mapping software demonstrations

The map will be developed in a GIS application and a digital file will be submitted to the water system.

For More Information Contact: Michael Sims

msims@calruralwater.org